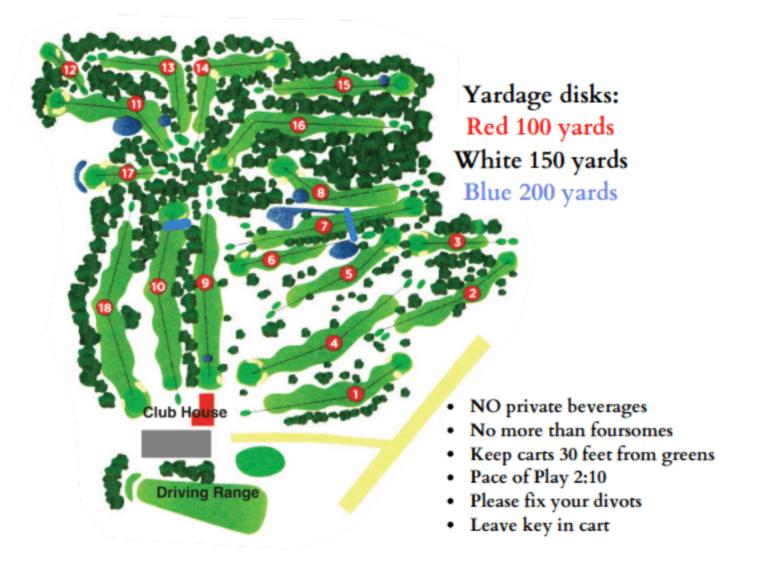

218-534-3489 cuyunarollinghillsgolf.com

Check in and give us a like

| HOLE           | 1   | 2   | 3   | 4   | 5   | 6   | 7   | 8   | 9   | OUT  | 10  | 11  | 12  | 13  | 14  | 15  | 16  | 17  | 18  | IN    | тот   | НСР | NET |
|----------------|-----|-----|-----|-----|-----|-----|-----|-----|-----|------|-----|-----|-----|-----|-----|-----|-----|-----|-----|-------|-------|-----|-----|
| PAR            | 4   | 4   | 3   | 4/5 | 4   | 4   | 4   | 4   | 4/5 | 36   | 4   | 4/5 | 3   | 5   | 4   | 4   | 5   | 3   | 4   | 36/37 | 72/73 |     |     |
| BLUE 71.2/139  | 349 | 341 | 147 | 512 | 394 | 330 | 404 | 363 | 410 | 3250 | 355 | 414 | 152 | 483 | 351 | 328 | 508 | 167 | 380 | 3138  | 6388  |     |     |
| WHITE 70.3/137 | 341 | 333 | 135 | 502 | 385 | 300 | 397 | 354 | 403 | 3150 | 344 | 404 | 139 | 471 | 339 | 320 | 498 | 155 | 370 | 3040  | 6190  |     |     |
|                |     |     |     |     |     |     |     |     |     |      |     |     |     |     |     |     |     |     |     |       |       |     |     |
|                |     |     |     |     |     |     |     |     |     |      |     |     |     |     |     |     |     |     |     |       |       |     |     |
|                |     |     |     |     |     |     |     |     |     |      |     |     |     |     |     |     |     |     |     |       |       |     |     |
|                |     |     |     |     |     |     |     |     |     |      |     |     |     |     |     |     |     |     |     |       |       |     |     |
|                |     |     |     |     |     |     |     |     |     |      |     |     |     |     |     |     |     |     |     |       |       |     |     |
| HANDICAP       | 13  | 15  | 17  | 7   | 1   | 11  | 5   | 9   | 3   |      | 8   | 2   | 18  | 10  | 12  | 14  | 6   | 16  | 4   |       |       |     |     |
|                |     |     |     |     |     |     |     |     |     |      |     |     |     |     |     |     |     |     |     |       |       |     |     |
|                |     |     |     |     |     |     |     |     |     |      |     |     |     |     |     |     |     |     |     |       |       |     |     |
|                |     |     |     |     |     |     |     |     |     |      |     |     |     |     |     |     |     |     |     |       |       |     |     |
|                |     |     |     |     |     |     |     |     |     |      |     |     |     |     |     |     |     |     |     |       |       |     |     |
| GOLD 68.8/124  | 335 | 330 | 134 | 475 | 370 | 292 | 322 | 306 | 400 | 2964 | 314 | 364 | 129 | 421 | 299 | 300 | 469 | 149 | 357 | 2802  | 5766  |     |     |
| GOLD HANDICAP  | 13  | 15  | 17  | 7   | 3   | 11  | 9   | 5   | 1   |      | 12  | 4   | 18  | 6   | 14  | 10  | 2   | 16  | 8   |       |       |     |     |
| RED 69.6/123   | 333 | 330 | 130 | 264 | 268 | 195 | 318 | 302 | 400 | 2540 | 308 | 359 | 124 | 408 | 295 | 296 | 311 | 145 | 234 | 2480  | 5020  |     |     |
| RED HANDICAP   | 11  | 13  | 17  | 15  | 1   | 9   | 7   | 3   | 5   |      | 10  | 4   | 18  | 2   | 12  | 8   | 6   | 16  | 14  |       |       |     |     |